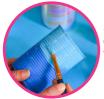

## **INSTRUCTIONS**

Step 1: Clean your tin cans, once dry paint a layer of paint all over the tin can

Easy to apply

& reposition

Step 3: Continue each row until you cover the tin can completely.

Step 2: Wait for the paint to dry completely, when dry, start wrapping your tape around your tin evenly. We pulled quite tightly and cut the end off when wrapped around.