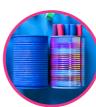

## WHAT YOU'LL NEED

- X-Press It Deco Tape (We chose pearl)
- X-Press It Paint Brush
- Empty Tin Can
- Paint

## **INSTRUCTIONS**

Step 1: Clean your tin cans, once dry paint a layer of paint all over the tin can

Easy to apply

& reposition

Step 3: Continue each row until you cover the tin can completely.

Step 2: Wait for the paint to dry completely, when dry, start wrapping your tape around your tin evenly. We pulled quite tightly and cut the end off when wrapped around.