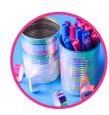

Step 4: Place pens in your new pen holder. How easy was that! Now you have some fun, vibrant pen holders just in time for school