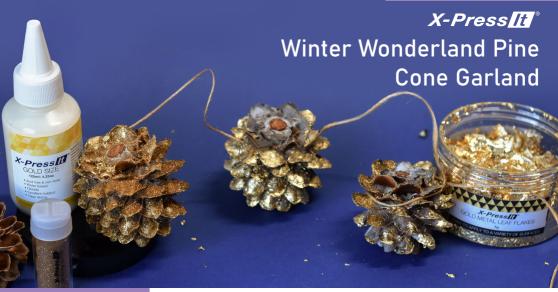

## INSTRUCTIONS

Step 1: Using a clean paint brush, apply a thin layer of X-Press It Gold Size on the areas you want to cover with the Metal Leaf. Allow the Gold Size to dry for 15 minutes or until it becomes tacky.

Step 3: Once covered with Metal Leaf, use a clean, soft brush to dust off the excess leaf softly. You can also sprinkle some glitter on top to add more sparkle.

Step 2: Delicately place X-Press It Metal Leaf onto the area where you have applied the Gold Size. (You can use tweezers or your fingers to do this).

Step 4: Using string tie up the top of the pine cones to create your garland. Hang up your garland in your home or place it as a centrepiece on your dining table.