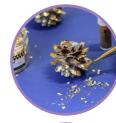

Step 3: Once covered with Metal Leaf, use a clean, soft brush to dust off the excess leaf softly. You can also sprinkle some glitter on top to add more sparkle.

Step 2: Delicately place X-Press It Metal Leaf onto the area where you have applied the Gold Size. (You can use tweezers or your fingers to do this).