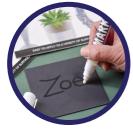

## **INSTRUCTIONS**

Step 1: Using the X-Press It Glue Marker, write vour name. We also added some dots around the boarder of the card for some extra decoration

Step 3: Once covered with Metal Leaf, use a clean. soft brush to dust off the excess leaf softly.