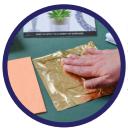

Step 2: Delicately place X-Press It Metal Leaf onto the area where you have applied the glue to. (You can use tweezers or your fingers to do this).

Step 4: Get creative and create some personalised place cards for your quests to take home. Or these can also be used as extra sparkly gift tags.