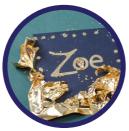

Step 2: Delicately place X-Press It Metal Leaf onto the area where you have applied the glue to. (You can use tweezers or your fingers to do this).

Step 4: Get creative and create some personalised place cards for your quests to take home. Or these can also be used as extra sparkly gift tags.