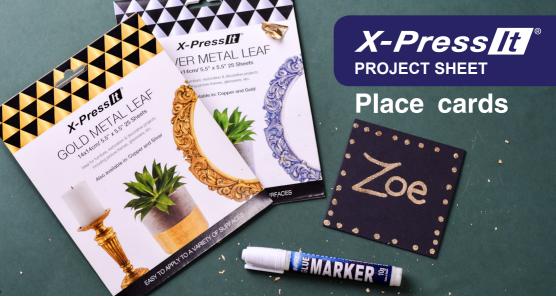

## **STEP BY STEP**

## WHAT YOU'LL NEED

- X-Press Glue Marker
- X-Press It Metal Leaf
- **Paint Brush**
- Card

## **INSTRUCTIONS**

Step 1: Using the X-Press It Glue Marker, write vour name. We also added some dots around the boarder of the card for some extra decoration

Step 3: Once covered with Metal Leaf, use a clean. soft brush to dust off the excess leaf softly.

Step 2: Delicately place X-Press It Metal Leaf onto the area where you have applied the glue to. (You can use tweezers or your fingers to do this).

Step 4: Get creative and create some personalised place cards for your quests to take home. Or these can also be used as extra sparkly gift tags.